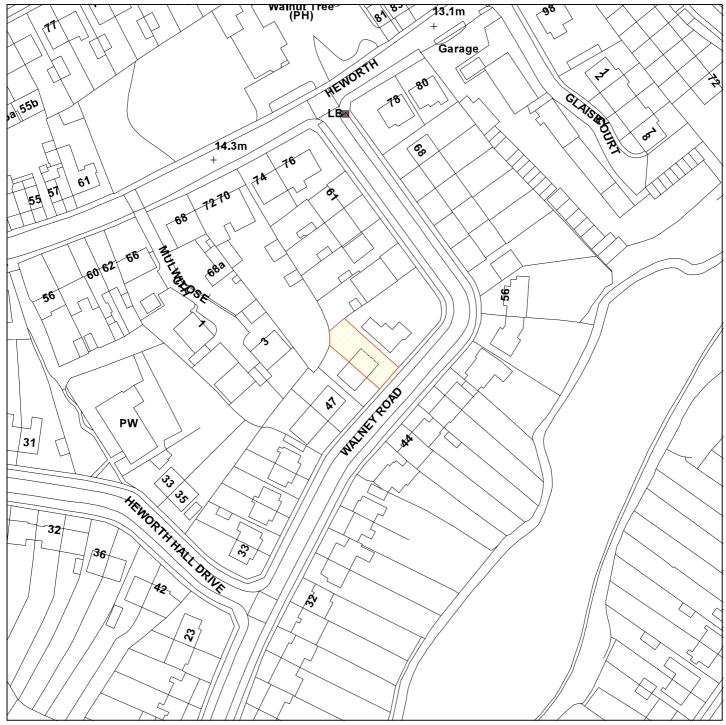

## 09/02069/FUL

## 51 Walney Road

Scale: 1:1250

Reproduced from the Ordnance Survey map with the permission of the Controller of Her Majesty's Stationery Office © Crown Copyright 2000.

Unauthorised reproduction infringes Crown Copyright and may lead to prosecution or civil proceedings.